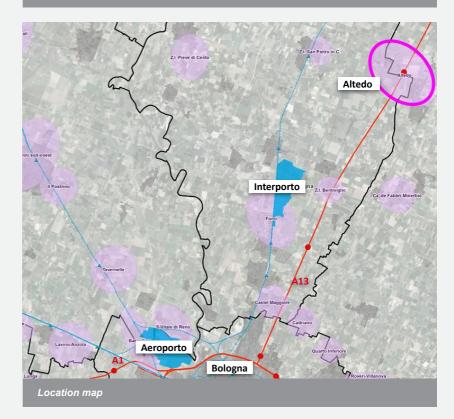

## Position

28 km

6 km Train Station

Airport

2 km Highway

23 km Terminal (interporto)

Ravenna freight port

| • | <b>27 km</b><br>Bologna  | <b>240 km</b><br>Milan |
|---|--------------------------|------------------------|
| • | <b>103 km</b><br>Ravenna | <b>402 km</b><br>Rome  |
| V | 132 km                   | 132 km<br>Venice       |