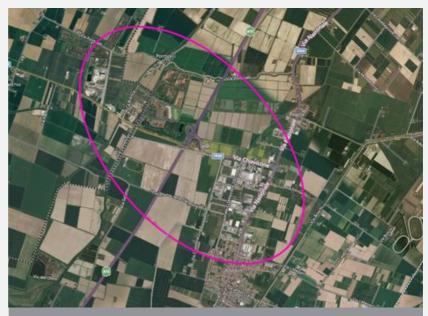

al logistics hub;
- Presence of greenfields.

#### Information i

Plots land area: Over 10,000 sq.m

**Proprietary:** Several private owners

Time for obtaining the building permits: aprox. 1 year



**Revision date** 

02/16/2023



0.4 km Bus/tram



60 km

# ALTEDO Production hub



## Description

The Altedo area is one of four production sites presented by the Bologna Metropolitan Area ready for further development and fit to host the most common manufacturing functions.

The area hosts about 110 companies ranging from small to medium in size.

The remaining available lots are particularly suitable for hosting production functions, thanks to their strategic position and proximity to the A13 highway, as well as the main regional intermodal logistics center, the Interporto of Bologna.



Site map from Google map







### For information:

Phone: + 39 051 6598541 / + 39 051 6599618 email: <u>investinbologna@cittametropolitana.bo.it</u> Invest in Bologna

www.investinbologna.it