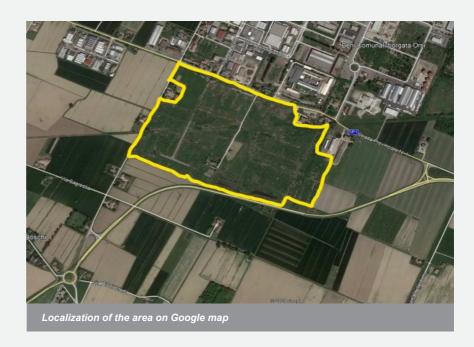

### Location

#### Crevalcore

Via Mezzo Levante/Via Borgo Follo

# Accessibility

The area is located near the city of Crevalcore and near to the principal public services, including the health centre

The area is well connected with the city center and with the Suzzara hospital, both reachable by the public transport.

Nearby the site there is the area of ecological rebalancing "Vasche ex zuccherificio".

The Crevalcore train station is 5 minutes away by car, while the airport and the highway are reachable in 30 minutes.