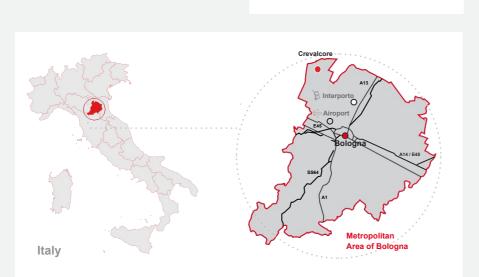

### Location

#### Crevalcore

Via Mezzo Levante/Via Borgo Follo

### **Position**

3 km Train station

28 km Highway 0.3 km

**32 km**Terminal (interporto)

122 km Ravenna freight hub

**3** 

33 km 197 km
Bologna Milan

120 km Ravenna