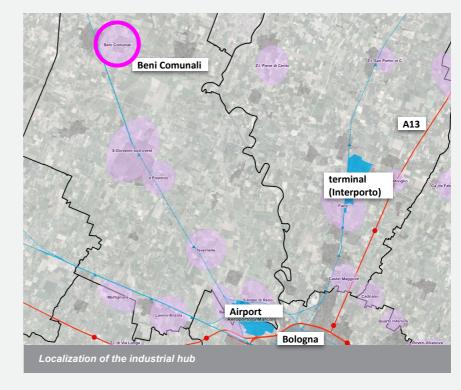

### **Position**

3 km Train station

28 km Highway 0.3 km

**32 km**Terminal (interporto)

122 km Ravenna freight hub

**3** 

33 km 197 km
Bologna Milan

120 km Ravenna

Florence

404 km Rome

138 km

159 km Venice