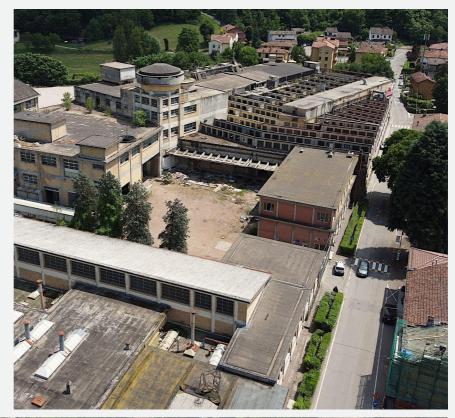

### Description

The area of the former Burgo paper factory in Marzabotto is an ideal place, in an exceptional natural and cultural context, well connected to the highway and the city of Bologna. The area is already object of relevant public investments, that are regenerating part of the buildings creating cultural facilities and a hub for innovative initiatives in the field of circular economy. The redevelopment of the former Burgo paper factory represents for the Municipality a unique opportunity for the creation of an attractive tourist destination, the generation of new jobs, and the preservation of the cultural heritage of the local community.

In this context, there are some buildings to be redeveloped for offices, cultural uses and light production purposes.

Aerial views