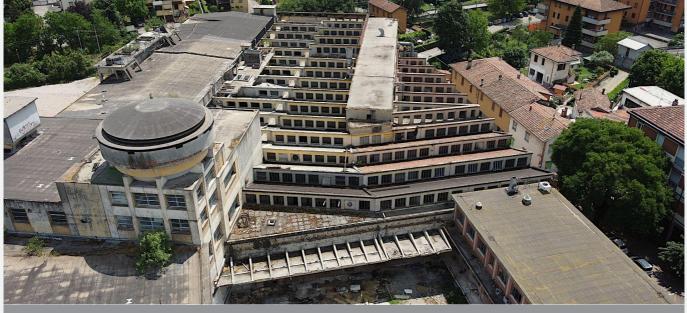

### Description

The area of the former Burgo paper factory in Marzabotto is an ideal place, in an exceptional natural and cultural context, well connected to the highway and the city of Bologna. The area is already object of relevant public investments, that are regenerating part of the buildings creating cultural facilities and a hub for innovative initiatives in the field of circular economy. The redevelopment of the former Burgo paper factory represents for the Municipality a unique opportunity for the creation of an attractive tourist destination, the generation of new jobs, and the preservation of the cultural heritage of the local community.

In this context, there are some buildings to be redeveloped for offices, cultural uses and light production purposes.

Aerial views