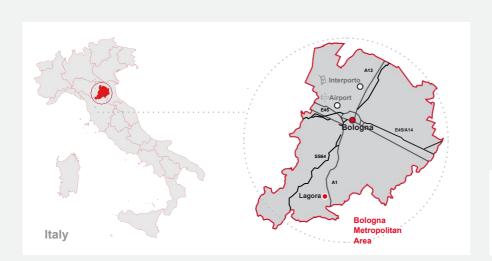

# **Description**

Artisanal production area of small size located along the Provincial Road 325. In the area there are some unused buildings to be restored or demolished and some unbuilt lots to develop. The area is equipped with a broadband internet infrastructure of more than 30 Mb.