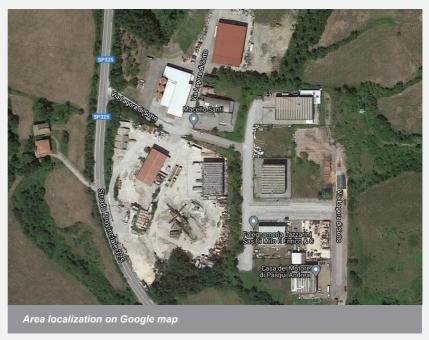

### Accessibilità

The area is located about 2 km from the centre of Castiglione dei Pepoli, in the hamlet of Lagora; about 500 meters from the road public transport stop, 15 minutes from the San Benedetto Val di Sambro - Castiglione dei Pepoli railway station, on the Direttissima line which connects Bologna-Prato.

The area is also easily reachable from the motorway (axis A1 Direttissima Milan-Naples), since it is located about 8 km from the motorway exit of Badia.

A hospital is 7 minutes away (about 4 km).

## **Position**

11 km Train Station

8 km Motorway **500 m** 

74 km
Terminal
(interporto)

143 km Ravenna

freight port

•

55 km Bologna 63 km Florence