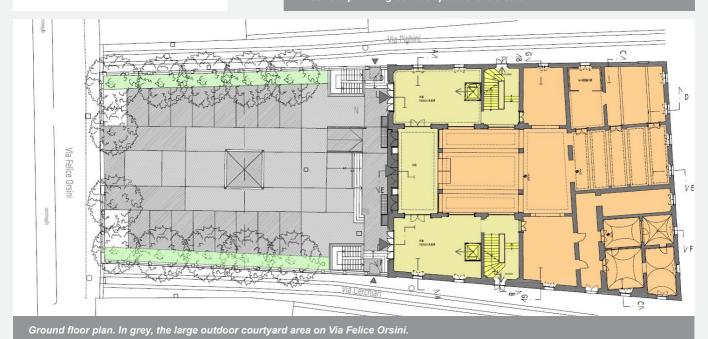

The building is an example of local architecture from the Fascist period and is therefore protected for its historical and architectural value. This does not prevent the building from being re-functionalized, which must however be carried out through restoration and conservative renovation. The building has 3 floors above ground and a basement. It has a large courtyard on the front of about 700 square meters.