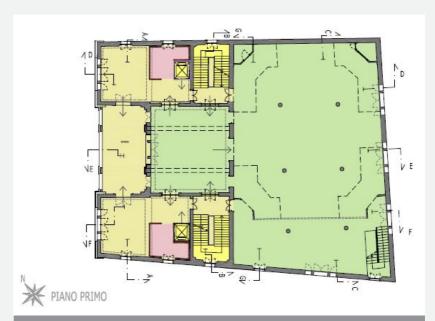

## **Description**

Designed by the Architect Romiti, the property was built in 1932 to create a meeting place for citizens. The Ex Circoli presents on the first floor a double volume space dedicated to theater and public entertainment, which can accommodate about 400 people.

The building can accommodate cultural and commercial functions, services and offices.

First floor plan. In green the space of the theater.