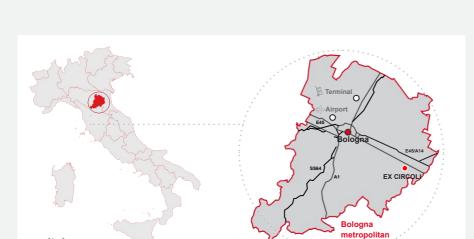

#### **Imola**

Italy

via Orsini, via Cerchiari, via Pighini

## Accessibility

The Ex Circoli building is located in the historic center of the city of Imola, just 100 meters from Via Emilia and about 150 meters from the main square, Piazza Matteotti.

The property is easily accessible by public transport and by bicycle.

## **Position**

47 km Airport **20 m** Train station

2.5 km Motorway 200 m

Bus/tram

51 km

Terminal (interporto)

**50 km**Ravenna freight port

•

36 km Bologna 243 km Milano

48 km Ravenna 409 km

143 km Firenze 130 km Venezia