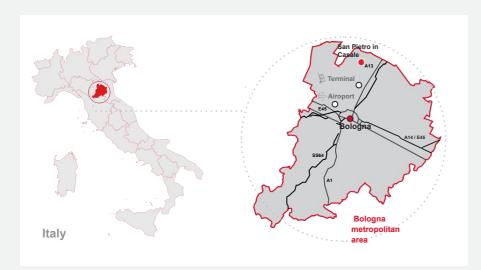

### Location

## San Pietro in Casale

Via Galliera Sud 74, San Pietro in Casale

### Accessibility

The property is located in the urban center of San Pietro in Casale, south of the historic center, along via Galliera Sud, which is equipped with wide sidewalks. The San Pietro in Casale railway station is less than a kilometer away; the Bologna-Ferrara-Venice line passes through it, with a frequency of about 3 trains per hour in each direction. The center of Bologna can be reached by train in about 30 minutes, while in less than 20 minutes you can reach Ferrara. In front of the hotel there is a public road transport stop, from which bus n. 97 which connects San Pietro in Casale to Bologna. The closest motorway entrance is that of Altedo, about 9 km away, on the A13 Bologna-Ferrara axis.

### **Position**

27 km Airport

.

1 km

Train station

9 km Motorway 0.1 km

Bus/tram

•

27 km

Bologna

Milan

Rome

242 km

136 km Venice

407 km

143 km