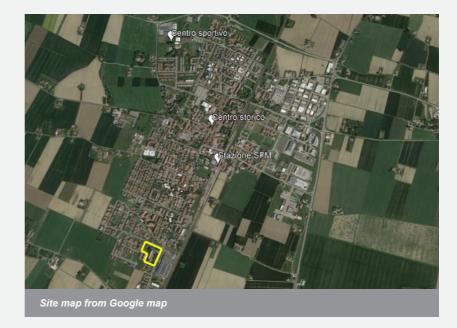

## San Pietro in Casale

Via Galliera Sud 74, San Pietro in Casale

### Accessibility

The property is located in the urban center of San Pietro in Casale, south of the historic center, along via Galliera Sud, which is equipped with wide sidewalks. The San Pietro in Casale railway station is less than a kilometer away; the Bologna-Ferrara-Venice line passes through it, with a frequency of about 3 trains per hour in each direction. The center of Bologna can be reached by train in about 30 minutes, while in less than 20 minutes you can reach Ferrara. In front of the hotel there is a public road transport stop, from which bus n. 97 which connects San Pietro in Casale to Bologna. The closest motorway entrance is that of Altedo, about 9 km away, on the A13 Bologna-Ferrara axis.