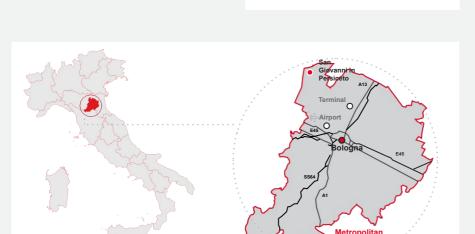

he SS.Salvatore hospital.

### **Position**





20 km Airport 2 km Train station





15 km Motorway 3 km Bus/tram





18 km

Terminal (interporto)

109 km

Ravenna freight port



23 km Bologna 209 km Milan

105 km Ravenna 388 km Rome

130 km Florence

Area of Bologna

158 km Venice

## Strenghts

- Greenfield area of 300,000 square meters.
- Located in a strategic position between Bologna and Modena.
- Proximity to the urban center of San Giovanni in Persiceto, equipped with services.

### Information



#### Land area:

300.000 sq.m

#### **Buildable area::**

100.000 sq.m

#### **Proprietary:**

Private

# Time for obtaining the building permits:

6 months - 1 year

#### **Spatial planning tools:**

The area is partially included in the municipal and supra-municipal planning tools.



#### Revision date

02/24/2022

# **IL POSTRINO**

**Industrial** area



## **Description**

The production area of San Giovanni - II Postrino is recently established and today sees the presence of about 20 companies, mainly manufacturing.

The area presented (red perimeter) is a large plot with a regular shape currently used for agriculture. Located a few kilometers east of the urban center of San Giovanni in Persiceto, it is located along the Provincial Road 3.

The area is flat and has no restrictions.









### For information:

Phone: + 39 051 6598541 / + 39 051 6599618 email: <a href="mailto:investinbologna@cittametropolitana.bo.it">investinbologna@cittametropolitana.bo.it</a>