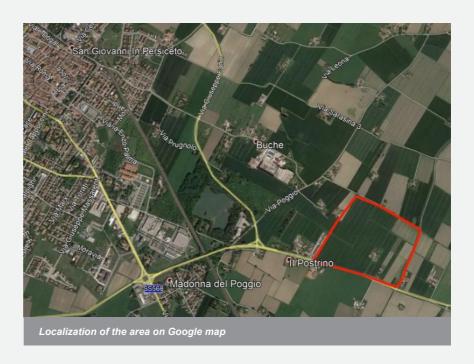

## **Description**

The production area of San Giovanni - II Postrino is recently established and today sees the presence of about 20 companies, mainly manufacturing.

The area presented (red perimeter) is a large plot with a regular shape currently used for agriculture. Located a few kilometers east of the urban center of San Giovanni in Persiceto, it is located along the Provincial Road 3.