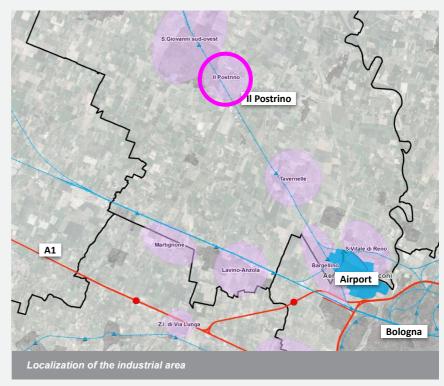

### Accessibility

The area is located almost 20 km from motorway exit of A14 Bologna-Borgo Panigale and it is also well connected with Bologna thanks to the railway station, that is only 3 km away.

The area is 2.5 km far from the urban centre of San Giovanni in Persiceto and 3.5 km from the SS.Salvatore hospital.

### **Position**

20 km Airport 2 km Train station

15 km Motorway 3 km Bus/tram

18 km

Terminal (interporto)

109 km

Ravenna freight port

23 km Bologna 209 km Milan

105 km Ravenna 388 km Rome

130 km Florence

Area of Bologna

158 km Venice