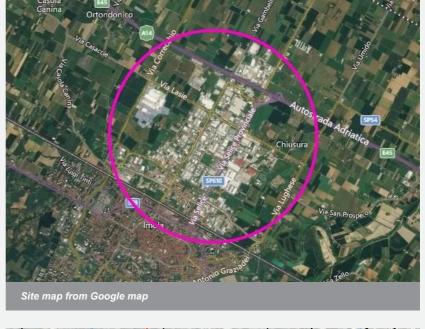

#### **Imola**

In proximity to the A14 motorway tollbooth "Imola"

## Accessibility

The area is located in the municipality of Imola. This location offers optimal accessibility to the region's various highways and impressive system of sustainable public transport.

The area is crossed by the A14 motorway and extends around the Imola motorway exit. It is served by Provincial Road 16 Via Selice in a north-south direction, connecting the motorway exit to the city centre.

The industrial area of Imola is located on the north-east side of the historic centre. Its proximity to Imola railway station and the motorway facilitates trading operations and workers mobility.

It only takes 15 minutes by bus to reach the heart of the historic centre.