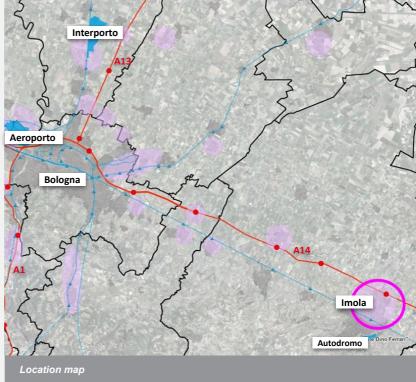

## **Position**

44 km Airport

Train Station

1 km Highway

0.4 km Bus/tram

51 km Terminal (Interporto) 48 km Ravenna freight port

37 km Bologna

214 km Milan

The centre of Bologna is 38 km away.