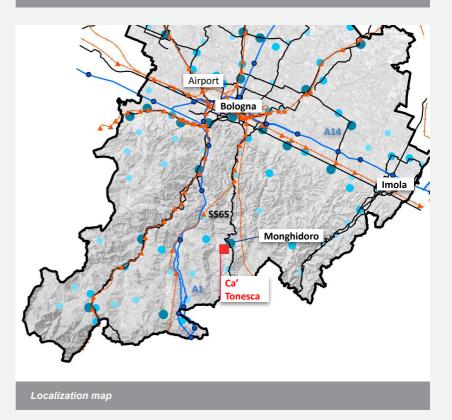

#### Localization

## Accessibility

The area is located about 1.5 km from the centre of Monghidoro where you can also reach the public road transport stop. It can be reached from Bologna with the SS 65 Futa in about 55 minutes.

The hospital of Loiano is about 12 minutes away.

50 km Airport

25 km Motorway

64 km Terminal

Terminal (interporto) **116 km** Ravenna freight Port

500 m

Bus

|   | <b>48 km</b><br>Bologna  | 68 km<br>Florence       |
|---|--------------------------|-------------------------|
| 0 | <b>108 km</b><br>Ravenna | 356 km<br>Rome          |
| V | <b>248 km</b><br>Milan   | <b>197 km</b><br>Venice |