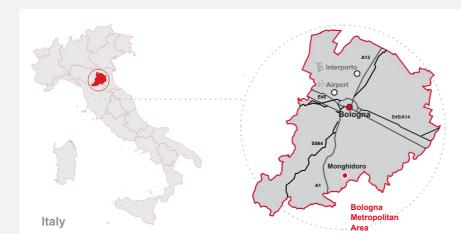

## Accessibility

The area is located about 1.5 km from the centre of Monghidoro where you can also reach the public road transport stop. It can be reached from Bologna with the SS 65 Futa in about 55 minutes.

The hospital of Loiano is about 12 minutes away.

50 km Airport

25 km Motorway

64 km Terminal

Terminal (interporto) **116 km** Ravenna freight Port

500 m

Bus

|   | <b>48 km</b><br>Bologna  | 68 km<br>Florence       |
|---|--------------------------|-------------------------|
| 0 | <b>108 km</b><br>Ravenna | 356 km<br>Rome          |
| V | <b>248 km</b><br>Milan   | <b>197 km</b><br>Venice |