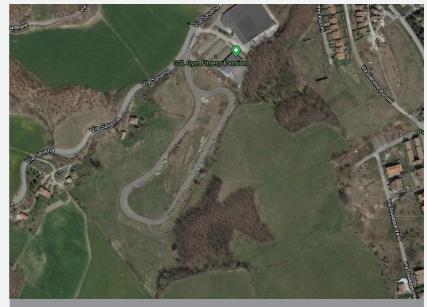

# Description

Production greenfield area located in Ca' Tonesca in Monghidoro.

The area of relevant size is composed of 14 lots, one of which of 9,000 square meters of land area, owned by the Municipality of Monghidoro; the other lots are privately owned.

The area is equipped with the urbanization works, carried out in 2019.

For the area, a homogeneous development plan is foreseen, for production activities with a low environmental and territorial impact.

Area localization on Google map