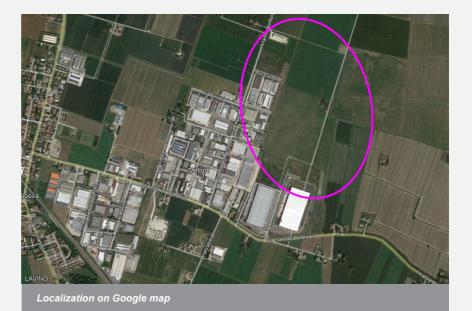

## Location

Sala Bolognese

Via Ducati e Lamborghini

## Accessibility

The area is located in the supra-municipal production area of Tavernelle, about 6.5 km from the Borgo Panigale A1 motorway exit and near the SP 658 Persicetana axis.

The Osteria Nuova railway station is less than 2 km away while the Bologna Guglielmo Marconi airport is less than 10 km away.