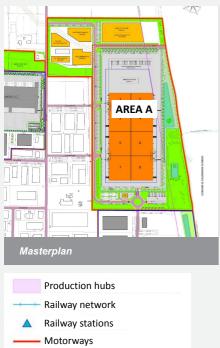

- Proximity to Osteria Nuova railway station.
- Hub of the Motor valley area.
- Possible subdivision into 8 plots.

## Information i

Land area: 185,000 sq.m

Buildable area: 71,250 sq.m

Proprietary: Private

The proposed Zone A is an expansion area, now destined for agriculture, which can be divided into 8 lots. The area is flat and has no constraints. It can accommodate production functions (any dimension) and logistics settlement not exceeding 10,000 square meters of floor area.