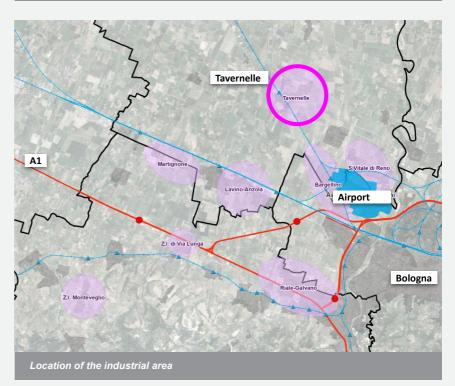

## Accessibility

The area is located in the supra-municipal production area of Tavernelle, about 6.5 km from the Borgo Panigale A1 motorway exit and near the SP 658 Persicetana axis.

The Osteria Nuova railway station is less than 2 km away while the Bologna Guglielmo Marconi airport is less than 10 km away.

6 km

Airport

**7 km** Highway

**15 km** Terminal (interporto) **102 km** Ravenna freight port

2 km

Train station

0.3 km

Bus/tram

- Proximity to Osteria Nuova railway station.
- Hub of the Motor valley area.
- Possible subdivision into 8 plots.