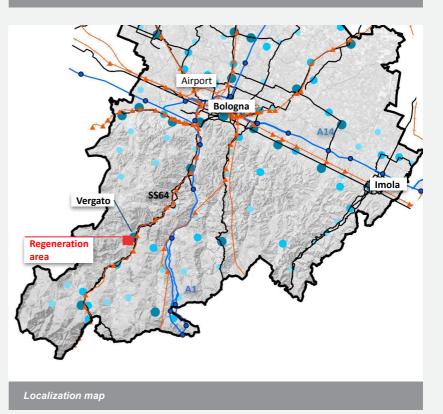

The area can be reached by the SS64 Porrettana in about 40 minutes from Bologna.

The Hospital of Vergato is about 500 meters away. The entry to the motorway network is 18 km away, Rioveggio exit on the A1 var. Panoramica.

### Position

40 km Airport **1 km** Train Station

100 m

128 km

Bus

18 km Motorway

**59 km** Terminal (interporto)

Ravenna freight Port

38 km<br/>Bologna106 km<br/>Florence125 km<br/>Ravenna371 km<br/>Rome238 km<br/>Milan193 km<br/>Venice

- Building already realized to be renovated or demolished and rebuilt.
- Proximity to the state road 64
  Via Porrettana and to the Vergato urban centre.
- Urbanisation works already completed.