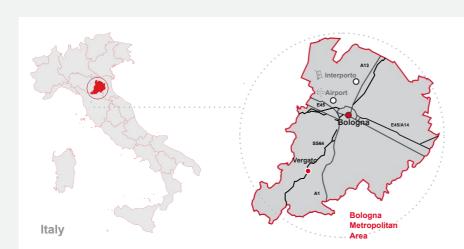

#### Localization

Vergato

 $\bigcirc$ 

Via della Repubblica, 670

#### Accessibility

The area is located within the urban nucleus of the Municipality of Vergato, about 1 km from the centre; less than 100 meters from the public road transport stop, less than 1 km from Vergato railway station on the Porrettana line that connects Bologna-Pistoia.

The area can be reached by the SS64 Porrettana in about 40 minutes from Bologna.

The Hospital of Vergato is about 500 meters away. The entry to the motorway network is 18 km away, Rioveggio exit on the A1 var. Panoramica.