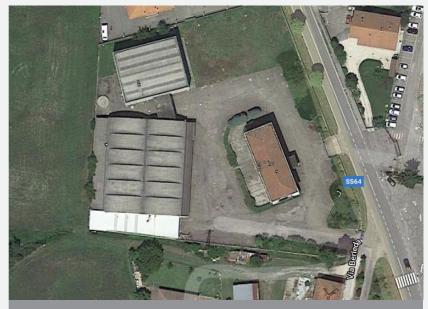

# Description

Production area to be regenerated, on which are located 3 buildings for production uses, services and partly residential, in fair condition.

The existing buildings can be renovated or demolish and rebuild, without the possibility of further extensions.

Area localization on Google map