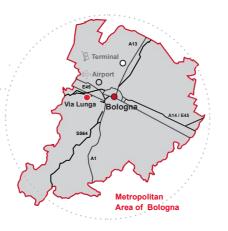

### Accessibility

The Via Lunga supra-municipal production area is located between the SP569 and the A1 motorway axis. The Valsamoggia exit is about 4.5 km away.

The Crespellano railway station is 3.5 km away while the Via Lunga station is about 500 m away.

The area is also well connected to the Guglielmo Marconi airport of Bologna, which is about 14 km away.

Position

14 km Airport

3.5 km Train station

0.5 km

104 km

Bus/tram

4.5 km Motorway

35 km Terminal (interporto)

Ravenna freight port

| • | <b>17 km</b><br>Bologna  | <b>203 km</b><br>Milan  |
|---|--------------------------|-------------------------|
|   | <b>102 km</b><br>Ravenna | <b>377 km</b><br>Rome   |
| V | 121 km<br>Florence       | <b>164 km</b><br>Venice |