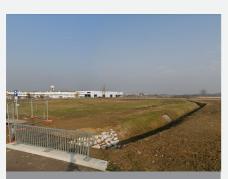

uded in supra-municipal and municipal planning. The **Urban Implementation Plan** of the area has been approved.



**Revision date** 

03/01/2022

# VIA LUNGA Industrial area



# Description

The production area of via Lunga is located near the branch of the A14 Adriatica motorway from the A1 motorway, near the Valsamoggia exit. It hosts a number of companies mainly in the manufacturing sector, among which some companies specialized in the mechanical sector stand out. The area is home to an important sports equipment and clothing company that has recently expanded into the area.

The areas presented, called APS.e and APS.i1, have an important front on the motorway, offering great visibility to those who settle down. The area is flat, greenfield and does not require reclamation works.





Picture of the area from Google street view







### For information:

Phone: + 39 051 6598541 / + 39 051 6599618 email: <u>investinbologna@cittametropolitana.bo.it</u> Invest in Bologna

www.investinbologna.it