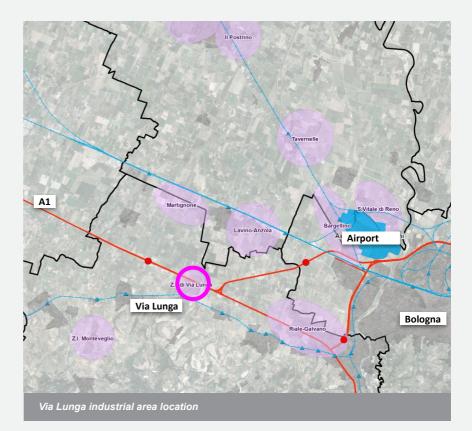

### Accessibility

The Via Lunga supra-municipal production area is located between the SP569 and the A1 motorway axis. The Valsamoggia exit is about 4.5 km away.

The Crespellano railway station is 3.5 km away while the Via Lunga station is about 500 m away.

The area is also well connected to the Guglielmo Marconi airport of Bologna, which is about 14 km away.

Position

14 km Airport

3.5 km Train station

0.5 km

104 km

Bus/tram

4.5 km Motorway