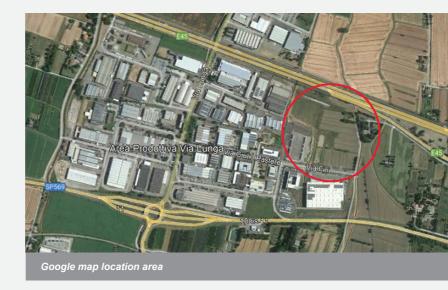

# Description

The production area of via Lunga is located near the branch of the A14 Adriatica motorway from the A1 motorway, near the Valsamoggia exit. It hosts a number of companies mainly in the manufacturing sector, among which some companies specialized in the mechanical sector stand out. The area is home to an important sports equipment and clothing company that has recently expanded into the area.

The areas presented, called APS.e and APS.i1, have an important front on the motorway, offering great visibility to those who settle down. The area is flat, greenfield and does not require reclamation works.